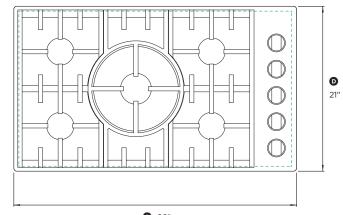

#### Model no: CDV2-365

(refer page 3 for metric measurements)

| Product Dimensions                                                                      | in       |
|-----------------------------------------------------------------------------------------|----------|
| Height of chassis (below top of counter)                                                | 4"       |
| Overall height of product (bottom of chassis to top of grates)                          | 5 15/16″ |
| © Overall width of cooktop                                                              | 36″      |
| Overall depth of cooktop                                                                | 21″      |
| E Height from countertop datum to top of cooking surface                                | 1 15/16″ |
| E Height from countertop datum to top of dials                                          | 2 1/4"   |
| © Width of chassis                                                                      | 34 7/16" |
| Depth of chassis                                                                        | 19 3/8″  |
| ① Distance from right edge of chassis to center line of gas inlet                       | 2 3/4"   |
| <ul> <li>Distance from rear edge of chassis to center line of gas inlet</li> </ul>      | 1 5/16″  |
| © Distance from right edge of chassis to center line of<br>power cord                   | 7/8″     |
| <ul> <li>Distance from rear edge of chassis to center line of<br/>power cord</li> </ul> | 13/16″   |
|                                                                                         |          |

| Cutout Dimensions         | in      |
|---------------------------|---------|
| Overall width of cutout * | 34 3/4" |
| Overall depth of cutout * | 19 3/4" |

\* Note cutout position is centred to the cooktop width and depth.