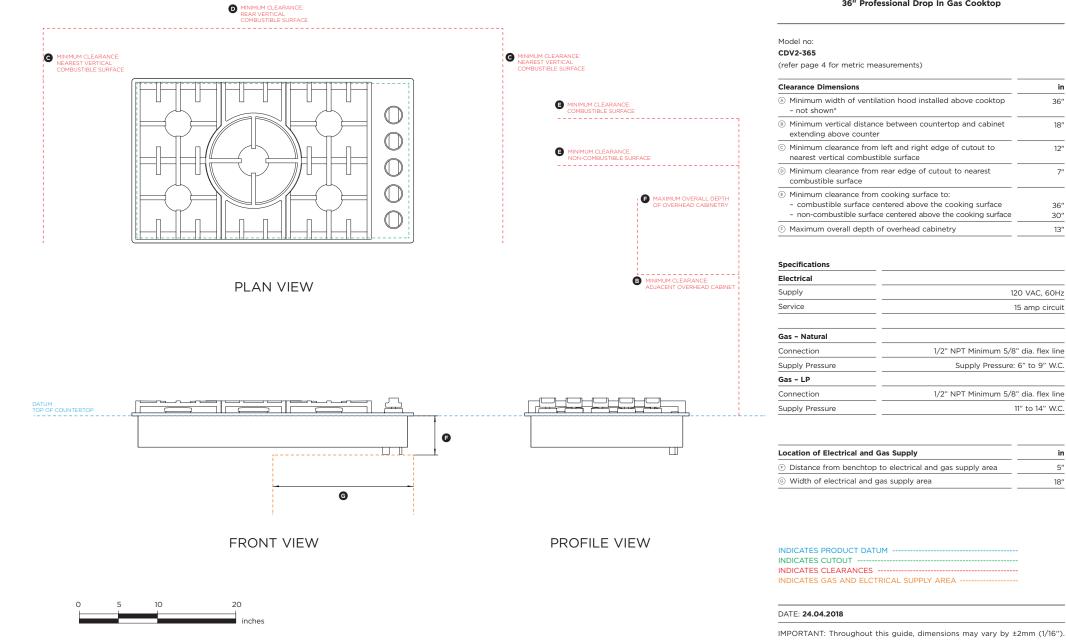

### DATA SHEET

36" Professional Drop In Gas Cooktop

in

36″

18″

12"

7″

36"

30″

13″

120 VAC, 60Hz

15 amp circuit

11" to 14" W.C.

in

5″

18″