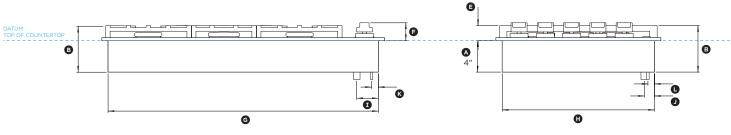

#### Model no: CDV2-365

(refer page 3 for metric measurements)

| Product Dimensions                                                                      | in       |
|-----------------------------------------------------------------------------------------|----------|
| Height of chassis (below top of counter)                                                | 4"       |
| Overall height of product (bottom of chassis to top of grates)                          | 5 15/16″ |
| © Overall width of cooktop                                                              | 36″      |
| Overall depth of cooktop                                                                | 21″      |
| E Height from countertop datum to top of cooking surface                                | 1 15/16″ |
| E Height from countertop datum to top of dials                                          | 2 1/4"   |
| © Width of chassis                                                                      | 34 7/16" |
| Depth of chassis                                                                        | 19 3/8″  |
| ① Distance from right edge of chassis to center line of gas inlet                       | 2 3/4"   |
| <ul> <li>Distance from rear edge of chassis to center line of gas inlet</li> </ul>      | 1 5/16″  |
| © Distance from right edge of chassis to center line of<br>power cord                   | 7/8″     |
| <ul> <li>Distance from rear edge of chassis to center line of<br/>power cord</li> </ul> | 13/16″   |
|                                                                                         |          |

| Cutout Dimensions         | in      |
|---------------------------|---------|
| Overall width of cutout * | 34 3/4" |
| Overall depth of cutout * | 19 3/4" |

\* Note cutout position is centred to the cooktop width and depth.