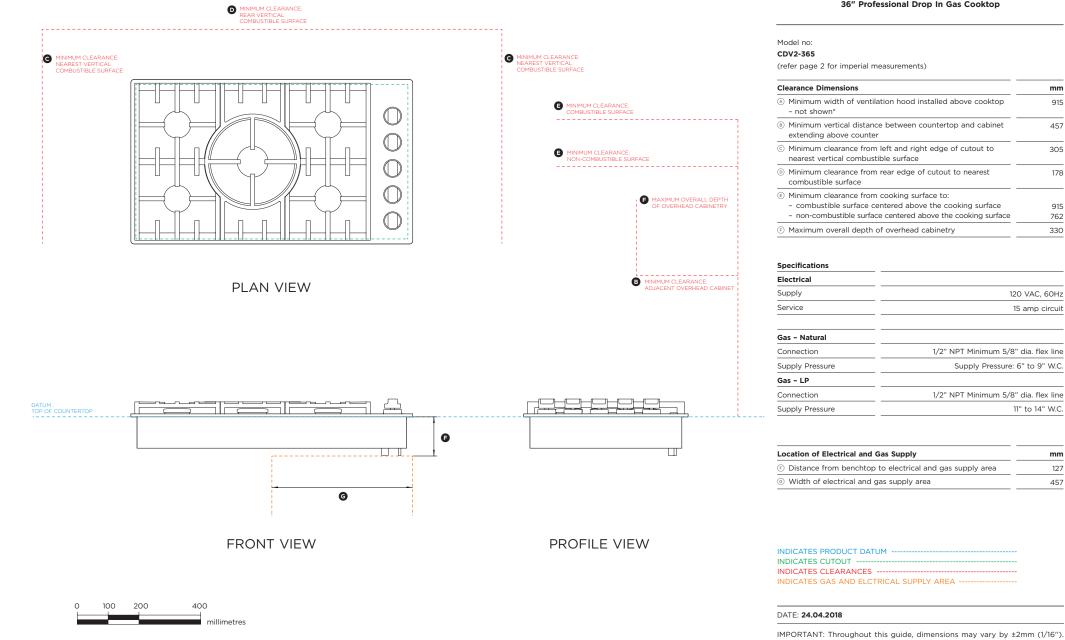

#### Model no: CDV2-365

(refer page 1 for imperial measurements)

| Product Dimensions                                                   | mm  |
|----------------------------------------------------------------------|-----|
| Height of chassis (below top of counter)                             | 102 |
| Overall height of product (bottom of chassis to top of grates)       | 150 |
| © Overall width of cooktop                                           | 915 |
| Overall depth of cooktop                                             | 534 |
| Height from countertop datum to top of cooking surface               | 49  |
| © Height from countertop datum to top of dials                       | 58  |
| © Width of chassis                                                   | 874 |
| Depth of chassis                                                     | 493 |
| ① Distance from right edge of chassis to centre line of gas inlet    | 70  |
| ① Distance from rear edge of chassis to centre line of gas inlet     | 33  |
|                                                                      | 22  |
| © Distance from rear edge of chassis to centre line of<br>power cord | 21  |
|                                                                      |     |

| Cutout Dimensions         | mm  |
|---------------------------|-----|
| Overall width of cutout * | 883 |
| Overall depth of cutout * | 502 |

\* Note cutout position is centred to the cooktop width and depth.

### DATA SHEET

36" Professional Drop In Gas Cooktop

mm

915

457

305

178

915

762

330

120 VAC, 60Hz

15 amp circuit

11" to 14" W.C.

mm

127

457