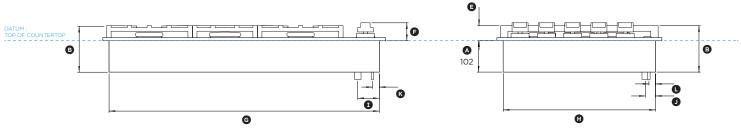

#### Model no: CDV2-365

(refer page 1 for imperial measurements)

| Product Dimensions                                                   | mm  |
|----------------------------------------------------------------------|-----|
| Height of chassis (below top of counter)                             | 102 |
| Overall height of product (bottom of chassis to top of grates)       | 150 |
| © Overall width of cooktop                                           | 915 |
| Overall depth of cooktop                                             | 534 |
| Height from countertop datum to top of cooking surface               | 49  |
| © Height from countertop datum to top of dials                       | 58  |
| © Width of chassis                                                   | 874 |
| Depth of chassis                                                     | 493 |
| ① Distance from right edge of chassis to centre line of gas inlet    | 70  |
| ① Distance from rear edge of chassis to centre line of gas inlet     | 33  |
|                                                                      | 22  |
| © Distance from rear edge of chassis to centre line of<br>power cord | 21  |
|                                                                      |     |

| Cutout Dimensions         | mm  |
|---------------------------|-----|
| Overall width of cutout * | 883 |
| Overall depth of cutout * | 502 |

\* Note cutout position is centred to the cooktop width and depth.